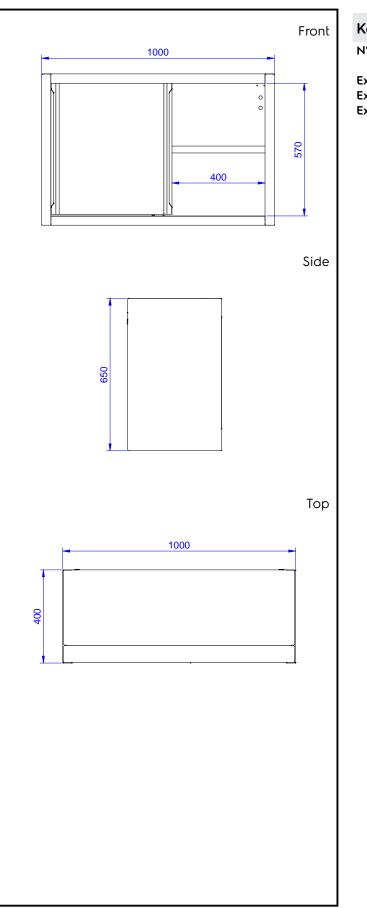

# Key Information:

| N° | of | dod | ors:    |
|----|----|-----|---------|
|    | 70 |     | (DC100) |

| 132830 (PS1000LCN)           | 2       |
|------------------------------|---------|
| External dimensions, Width:  | 1000 mm |
| External dimensions, Depth:  | 400 mm  |
| External dimensions, Height: | 650 mm  |